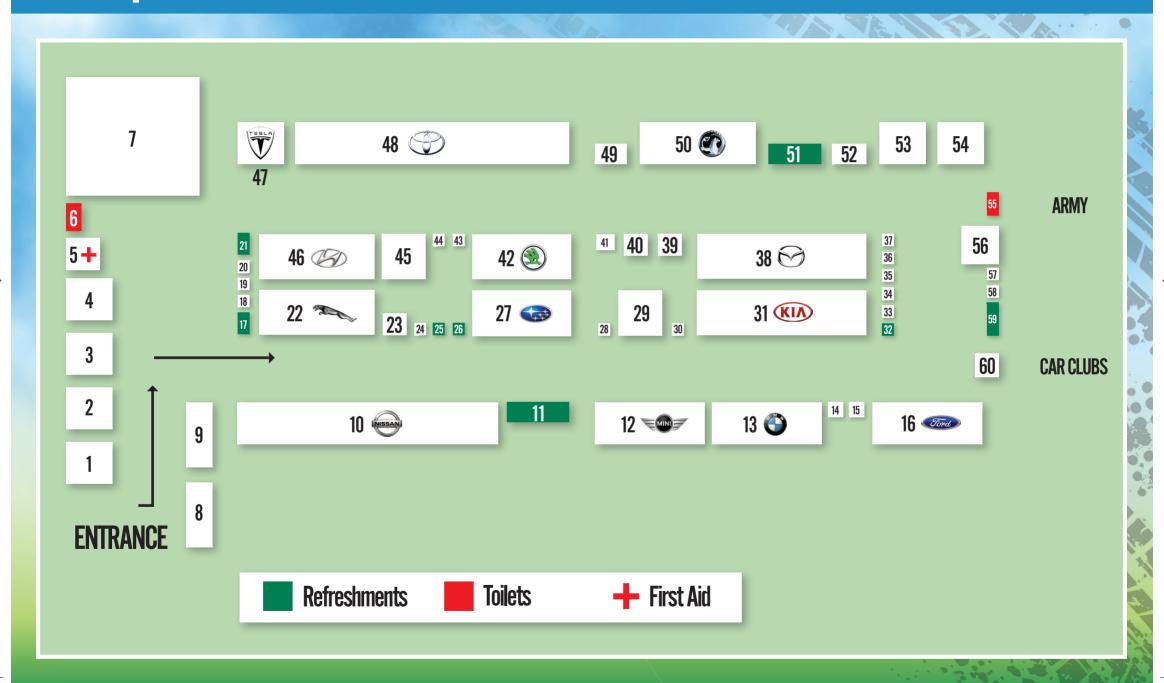

## **Map of Exhibitors**

•

- 1 Grahams Bikes
- Triumph
- Free Wheeler Blood Bikes
- Conquest
- St John's Ambulance
- TOUFTS
- Fair. Sweets & Candy
- Berry's Coaches
- **BBC Somerset**
- 10 Wellington Motors Nissan
- Citroen Kitchens
- 12 Westerly Mini 13 Westerly BMW
- 14 Assorted Handmade Crafts
- Radfords Handmade Fudge
- 16 Taunton Ford
- 17 Office Percs (Coffee)
- **Somerset Advanced Motorcyclists**
- **Townsend Lettings**
- 20 Pieroth Wines
- Mel's Munchies
- 22 Taunton Jaguar 23 County Gazette
- 24 A Little Something Extra
- 25 Cider Shack
- 26 Sausage World
- 27 Central Motors Subaru
- 28 Utility Warehouse
- 29 Dream Doors
- 30 Riverford Organic Food

31 Marsh Kia

- 32 Styles Ice Cream
- 33 Sazzles Nails
- 34 & 35 Lyn Financial
- 36 Phoenix Trading
- 37 Juliet Cakes
- 38 Eden Mazda

- 39 First Autos
- 40 Diecast Tov Stall
- St Margaret's Hospice
- 42 Carrs Skoda
- 43 The Chillees
- Rumblees lam 45 Foresters Garden Buildings
- 46 Staceys Hyundai
- 47 Tesla
- **Somerset County Cars Toyota**
- 49 Shine My Ride 50 Rowcliffes Vauxhall
  - Moo Moo Shakes 51
  - 52 Tyre Warehouse 53 Performance Driven
  - **Taunton Motor Club**
  - TOILETS
- 56 Kingstons Exotics St Giles Kennels
- **Angel Art Face Paint**
- Watts Cookin'
- **CAOT Autism Awareness**
- **Royal British Army**
- 62 Car Clubs - Taunton Classics
  - Vintage Japanese Motorcycle Club
    - Wessex 4X4 Response
    - Totally VAG
    - Time Scene Club
    - Sedgmoor Levels 4x4 Club
    - Sth West Germans
    - Somerset Modified
    - Sth West Mondeo Charity Club
    - Nissan 350Z & 370Z Owner Club
    - Mondeo Madness & Enthusiast
    - Bristol Vauxhalls
    - Cheddar Run Car Club
    - Lavish Life